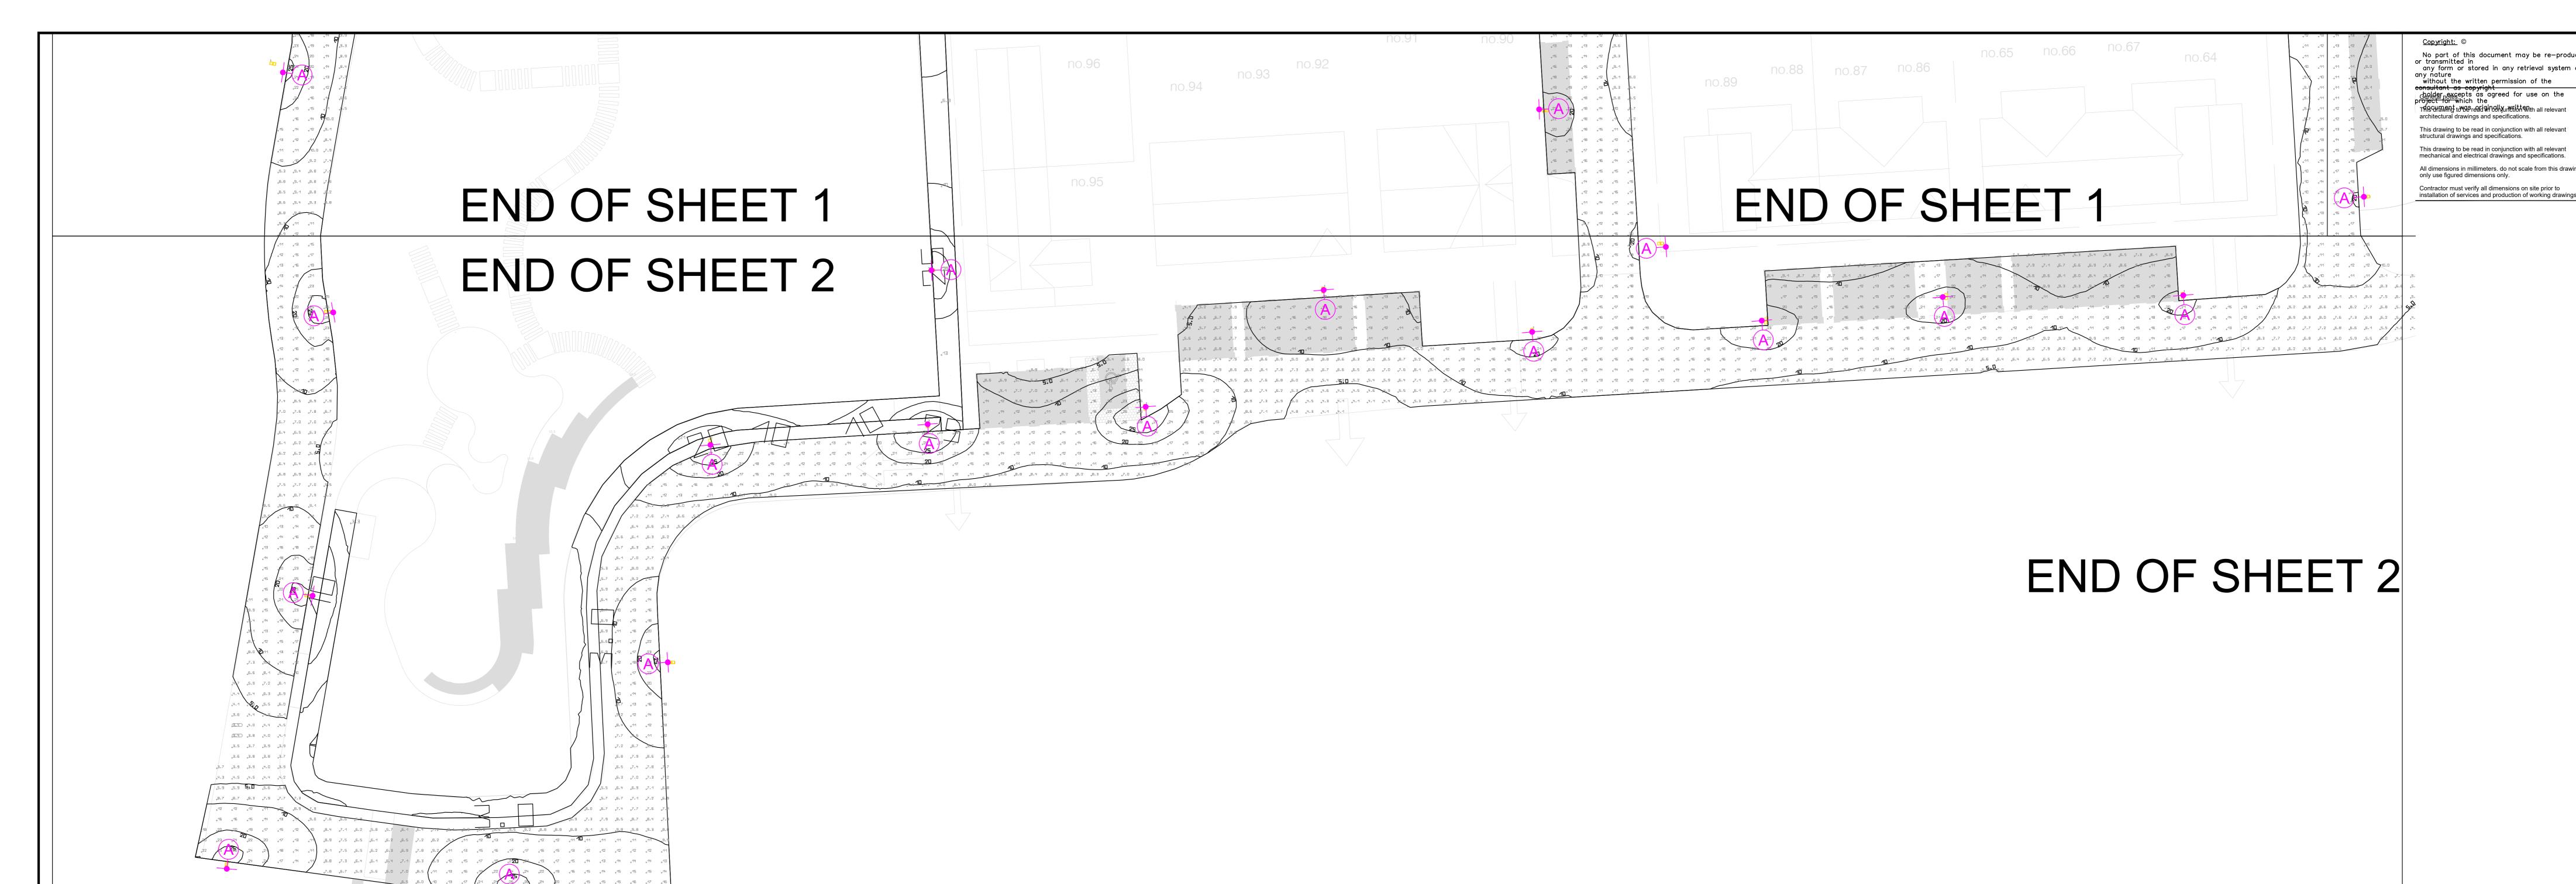

## Site 1 **Luminaire layout plan**

| Manufacturer | MICROPLUS<br>GERMANY |
|--------------|----------------------|
| Article name | MPG-1A-50W           |
| Fitting      | 1x MICROLED 2700K    |

NOTES:

The lighting design complies with BS5489:2013 / BS EN 13201:2003 in accordance with lighting class P3 Lightning Columns shall be designed and installed in accordance with BS EN 40 LED output shall be minimum of 150lumens/ watt LED LAMP Colour Temperature to be 2700K

Public Micro pillar locations are subject to change with future planning applications and ESB approval. Micro pillars shall be connected to the ESB Local Network.

Light Fitting Specification:
Microplus 50W Fitting or equal prior approved c/w 10 year warranty complete with individual photcell.